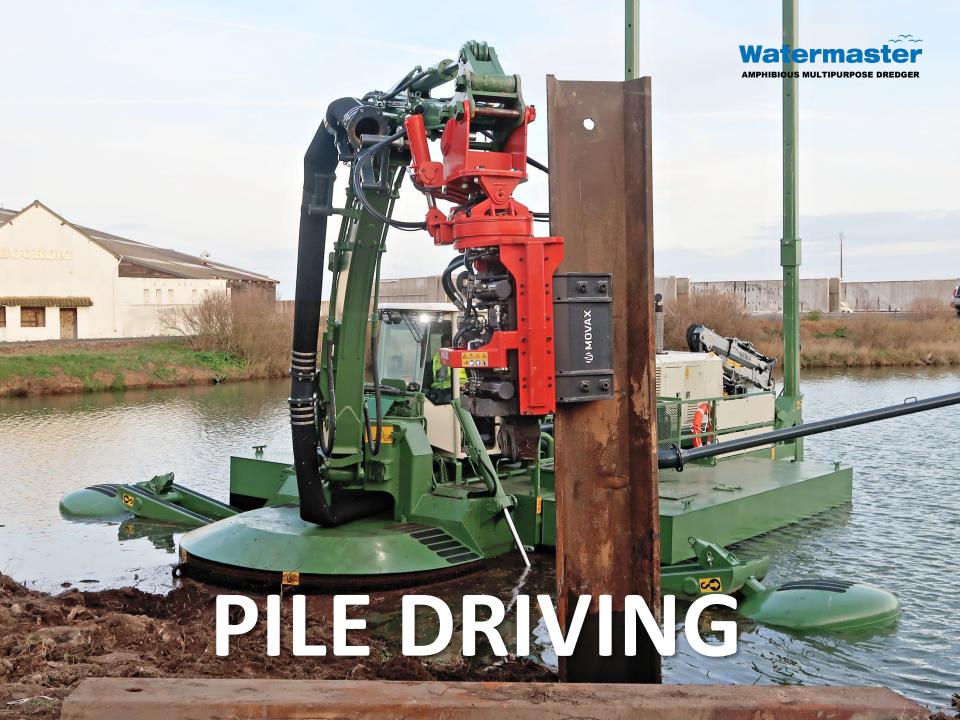

PROTECT SHORES, BUILD AND MAINTAIN INFRASTRUCTURE



### THE AMPHIBIOUS MULTIPURPOSE NATERNASTER



### MOBILE



 
 I-marine solutions
 Travaux de drapage Travaux flavidux

 06 33 50 54 89 - 07 72 05 27 82

### **Transport**

TT

Watermaster is transported as a complete unit, there are no set-up times when arriving at the site



## AMPHIBIOUS MULTIPURPOSE DREDGER Unload Classi T



### Walk into the water

Watermaster is amphibious and can walk independently in and out of water without crane assistance



#### **Cruise to the site**

Watermaster is self-propelled, it cruises to the site independently without the help of tugboats



Watermaste

SHE REAL

A 1 ....

### Work

Watermaster has four stabilizers that enable steady and accurate anchoring and operation



### VERSATILE















### Watermaster machine control system – Novatron 2D to control the dredging depth

Novatron control system display shows the position on work tool, horizontal distance from reference point and vertical distance from reference point



LED display indicate cutter pump deviation from target level





### FROM DRY GROUND

### **TO 6 METERS DEPTH**



## PROVEN

**30+** YEARS OF DEVELOPMENT 350+ REFERENCES 70+ COUNTRIES



### SMART SOLUTION FOR HARD WORK

TE E