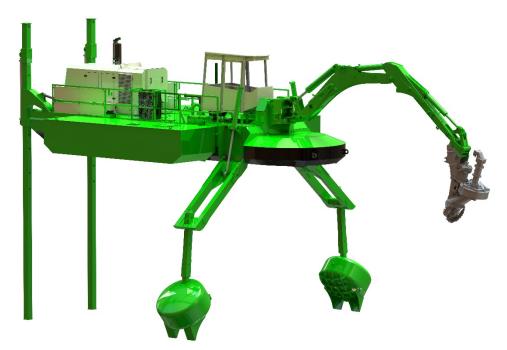

### Work

Watermaster has four stabilizers that enable steady and accurate anchoring and operation