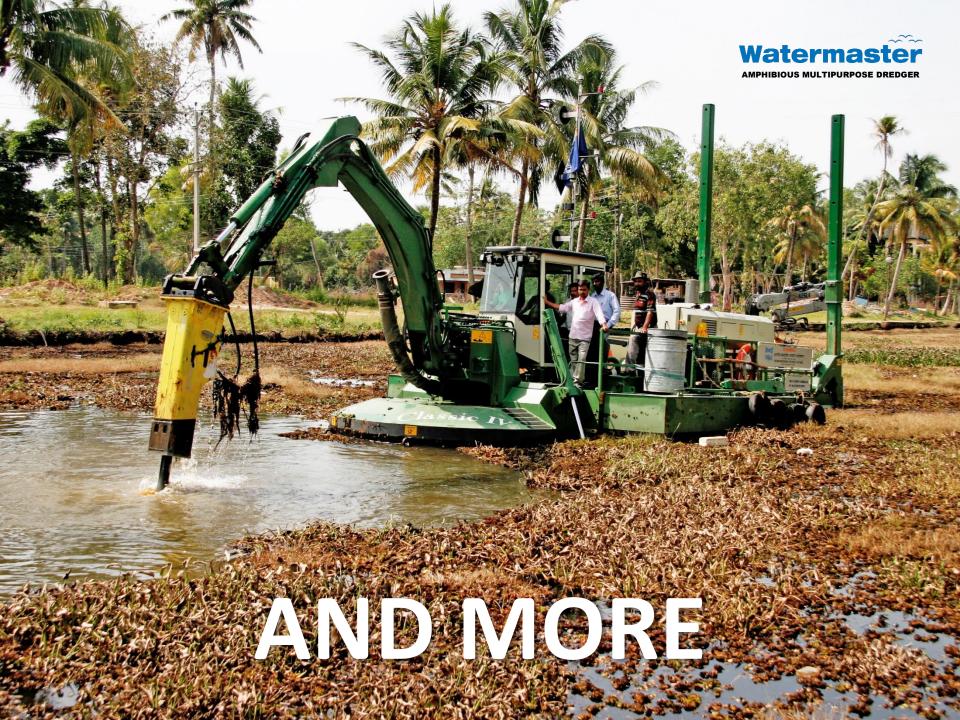

ROTECT SHORES, BUILD AND MAINTAIN INFRASTRUCTURE



### THE AMPHIBIOUS MULTIPURPOSE NATERNASTER



### MOBILE



 
 I-marine solutions
 Travaux de drapage Travaux flavidux

 06 33 50 54 89 - 07 72 05 27 82

### **Transport**

TT

Watermaster is transported as a complete unit, there are no set-up times when arriving at the site



## AMPHIBIOUS MULTIPURPOSE DREDGER Unload Classi T



### Walk into the water

Watermaster is amphibious and can walk independently in and out of water without crane assistance



#### **Cruise to the site**

Watermaster is self-propelled, it cruises to the site independently without the help of tugboats



Watermaste

SHE REAL

A 1 ....

### Work

Watermaster has four stabilizers that enable steady and accurate anchoring and operation



### VERSATILE















### Watermaster machine control system – Novatron 2D to control the dredging depth

Novatron control system display shows the position on work tool, horizontal distance from reference point and vertical distance from reference point



LED display indicate cutter pump deviation from target level





### FROM DRY GROUND

### **TO 6 METERS DEPTH**



## PROVEN

**30+** YEARS OF DEVELOPMENT 350+ REFERENCES 70+ COUNTRIES



### SMART SOLUTION FOR HARD WORK

TE E