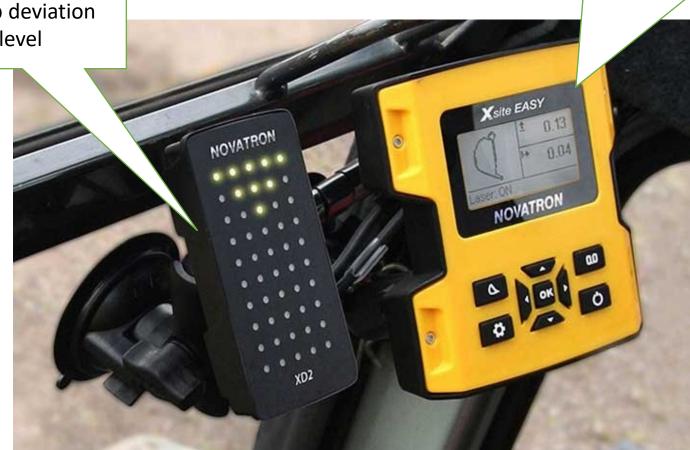

### Watermaster machine control system – Novatron 2D to control the dredging depth

Novatron control system display shows the position on work tool, horizontal distance from reference point and vertical distance from reference point

LED display indicate cutter pump deviation from target level