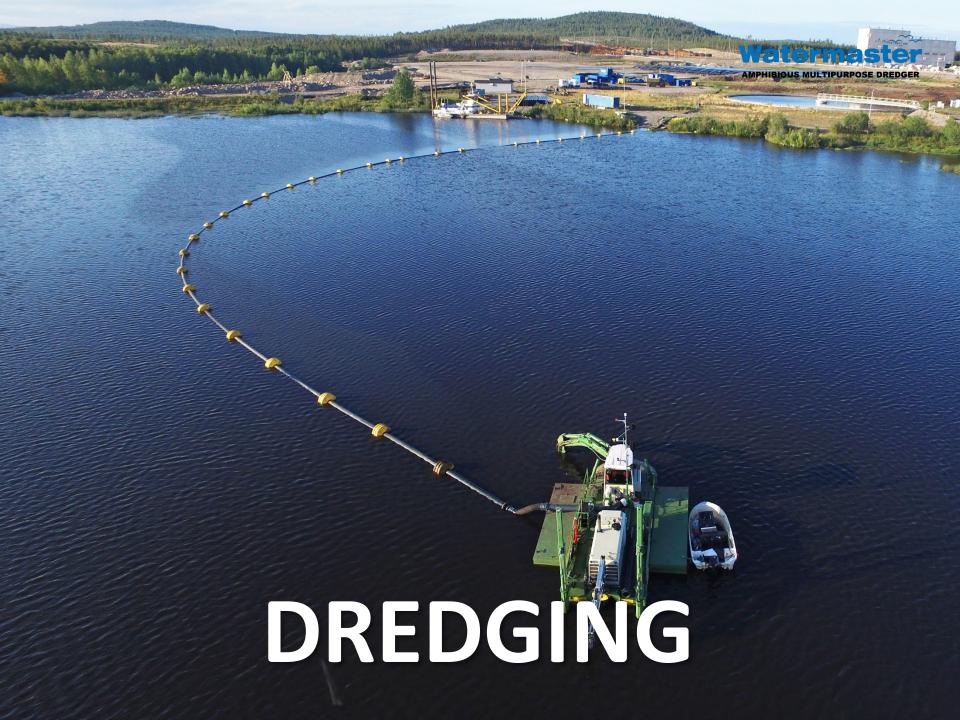

## PROTECT SHORES, BUILD AND MAINTAIN INFRASTRUCTURE



### THE AMPHIBIOUS MULTIPURPOSE NATERNASTER



### MOBILE



 
 I-marine solutions
 Travaux de drapage Travaux flavidux

 06 33 50 54 89 - 07 72 05 27 82

### **Transport**

TT

Watermaster is transported as a complete unit, there are no set-up times when arriving at the site



## AMPHIBIOUS MULTIPURPOSE DREDGER Unload Classi T



### Walk into the water

Watermaster is amphibious and can walk independently in and out of water without crane assistance



#### **Cruise to the site**

Watermaster is self-propelled, it cruises to the site independently without the help of tugboats



Watermaste

SHE REAL

A 1 ....

### Work

Watermaster has four stabilizers that enable steady and accurate anchoring and operation



### VERSATILE















### Watermaster machine control system – Novatron 2D to control the dredging depth

Novatron control system display shows the position on work tool, horizontal distance from reference point and vertical distance from reference point



LED display indicate cutter pump deviation from target level





### FROM DRY GROUND

### **TO 6 METERS DEPTH**



## PROVEN

**30+** YEARS OF DEVELOPMENT 350+ REFERENCES 70+ COUNTRIES



### SMART SOLUTION FOR HARD WORK

TE E