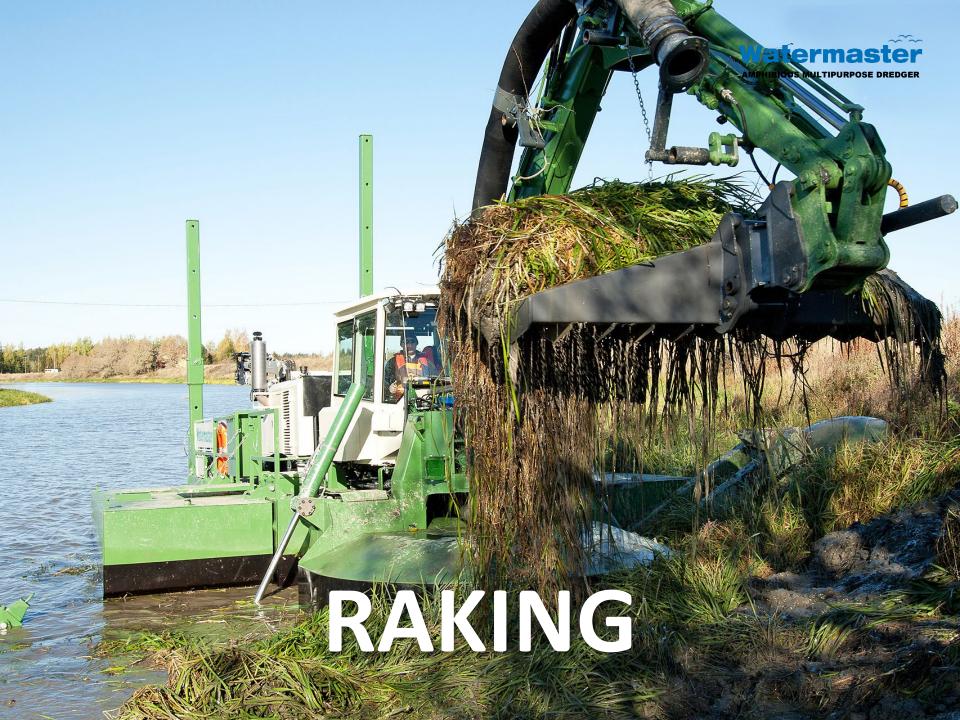

## PROTECT SHORES, BUILD AND MAINTAIN INFRASTRUCTURE



### THE AMPHIBIOUS MULTIPURPOSE NATERNASTER



### MOBILE



 
 I-marine solutions
 Travaux de drapage Travaux flavidux

 06 33 50 54 89 - 07 72 05 27 82

### **Transport**

TT

Watermaster is transported as a complete unit, there are no set-up times when arriving at the site



## AMPHIBIOUS MULTIPURPOSE DREDGER Unload Classi T



### Walk into the water

Watermaster is amphibious and can walk independently in and out of water without crane assistance



#### **Cruise to the site**

Watermaster is self-propelled, it cruises to the site independently without the help of tugboats



Watermaste

SHE REAL

A 1 ....

### Work

Watermaster has four stabilizers that enable steady and accurate anchoring and operation



### VERSATILE















### Watermaster machine control system – Novatron 2D to control the dredging depth

Novatron control system display shows the position on work tool, horizontal distance from reference point and vertical distance from reference point



LED display indicate cutter pump deviation from target level





### FROM DRY GROUND

### **TO 6 METERS DEPTH**



## PROVEN

**30+** YEARS OF DEVELOPMENT 350+ REFERENCES 70+ COUNTRIES



### SMART SOLUTION FOR HARD WORK

TE E