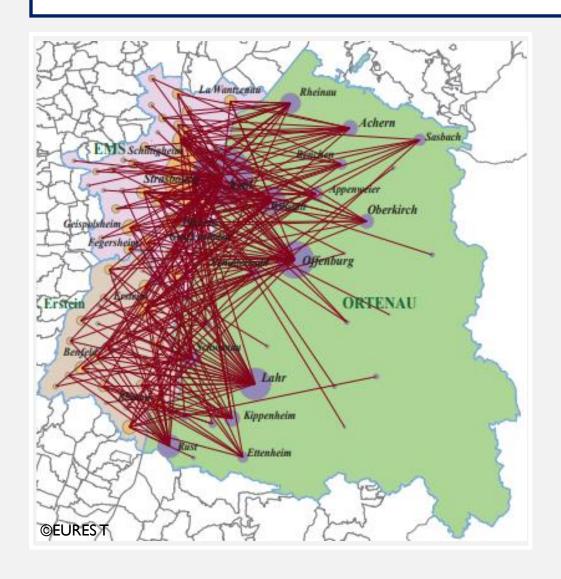

### TERRITORY OF MULTIDIMENSIONAL LINKAGES

- 112 municipalities
- 2473 km<sup>2</sup>
- 980 000 inhabitants

### TERRITORY OF MULTIDIMENSIONAL LINKAGES

- Political cooperation of EGTC
- Important cross-border commuter flows

Experiment new forms of cross-border cooperation (overcome obstacles, create synergies)

# CBFA – PROXIMITY TO BORDER

- Geographical and perceived proximity between neighbouring cities success factor for cooperation (Strasbourg & Kehl)
- Cross-border functional areas can be even smaller than cross-border entities (Euroregions, EGTCs etc.)

### CBFA – LOCAL DECISION-MAKING POWER

 Decision-making power needed at the local level as success criteria for cross-border partnerships

"Micro" challenges

- Will to cooperate
- Find adequate cross-border partners
- Communication
- Funding
- Comparable data