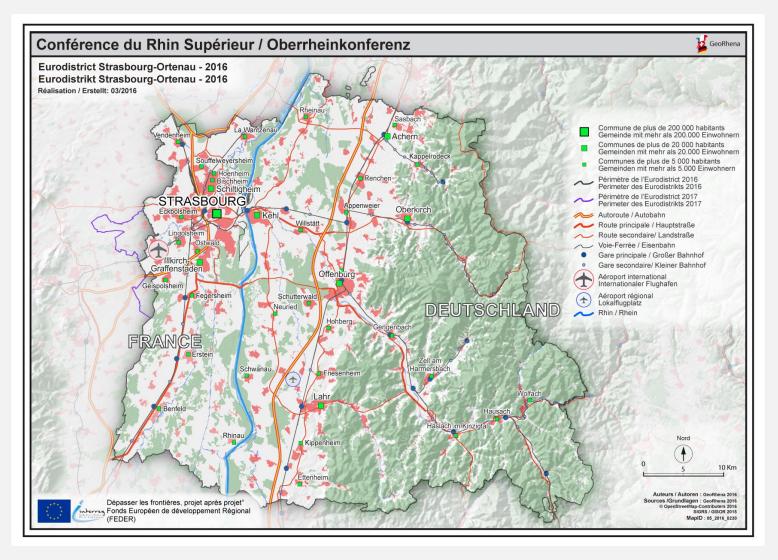

# THE EURODISTRICT STRASBOURG-ORTENAU

An example of a cross-border functional area

### TERRITORY OF MULTIDIMENSIONAL LINKAGES

- 112 municipalities
- 2473 km<sup>2</sup>
- 980 000 inhabitants

### TERRITORY OF MULTIDIMENSIONAL LINKAGES

- Political cooperation of EGTC
- Important cross-border commuter flows

Experiment new forms of cross-border cooperation (overcome obstacles, create synergies)