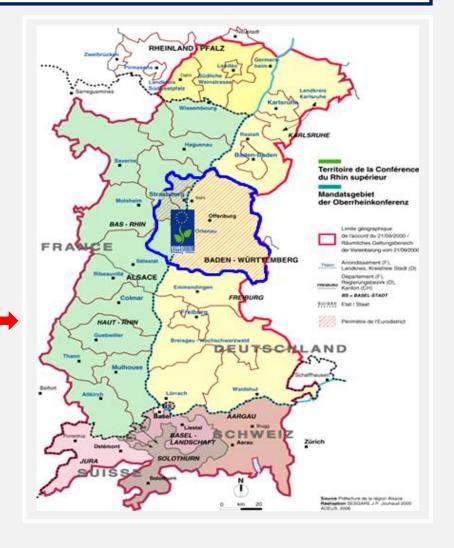

# THE EURODISTRICT STRASBOURG-ORTENAU

An example of a cross-border functional area

### TERRITORY OF MULTIDIMENSIONAL LINKAGES

- 112 municipalities
- 2473 km<sup>2</sup>
- 980 000 inhabitants

### TERRITORY OF MULTIDIMENSIONAL LINKAGES

- Political cooperation of EGTC
- Important cross-border commuter flows

Experiment new forms of cross-border cooperation (overcome obstacles, create synergies)